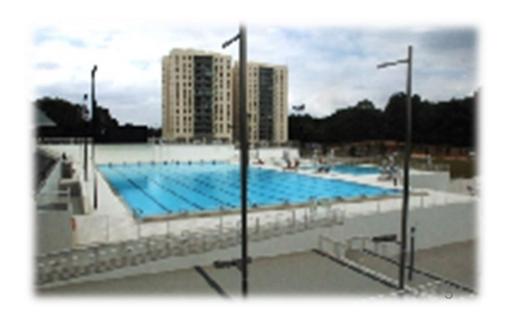

### **Outdoor Facilities**

- 3 Outdoor Courts
- 4 Tennis Courts
- Swimming Complex
- Soccer/Rugby Field

## **Booking Information**

Walk-in for Swimming Pool and Fitness Center.

Swimming Pool

<u>Student</u>

Monday - Friday : 4.30pm - 8.00pm

Saturday : 9.00am - 8.00pm

Sunday : 9.00am - 7.00pm

Public Holidays : Closed